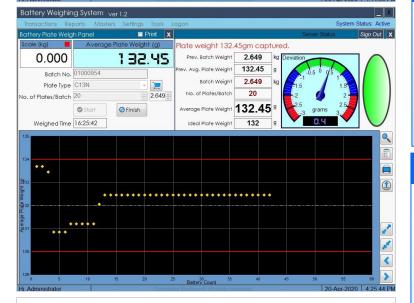

## **Battery Weighing Software**

| Date       | Time     | Shift | Model No. | Ideal Wt. | Actual Wt. | Deviation | LSL    | USL    |
|------------|----------|-------|-----------|-----------|------------|-----------|--------|--------|
| 20/04/2020 | 16:24.55 | II    | C13N      | 132.00    | 133.70     | 1.70      | 130.00 | 134.00 |
| 20/04/2020 | 16:25.04 | II.   | C13N      | 132.00    | 133.70     | 1.70      | 130.00 | 134.00 |
| 20/04/2020 | 16:25.09 | И     | C13N      | 132.00    | 133.45     | 1.45      | 130.00 | 134.00 |
| 20/04/2020 | 16:25.14 | II    | C13N      | 132.00    | 130.85     | -1.15     | 130.00 | 134.00 |
| 20/04/2020 | 16:25.15 | II    | C13N      | 132.00    | 130.85     | -1.15     | 130.00 | 134.00 |
| 20/04/2020 | 16:25.15 | II    | C13N      | 132.00    | 130.85     | -1.15     | 130.00 | 134.00 |
| 20/04/2020 | 16:25.19 | II.   | C13N      | 132.00    | 131.20     | -0.80     | 130.00 | 134.00 |
| 20/04/2020 | 16:25.19 | II    | C13N      | 132.00    | 131.20     | -0.80     | 130.00 | 134.00 |
| 20/04/2020 | 16:25.20 | II    | C13N      | 132.00    | 131.20     | -0.80     | 130.00 | 134.00 |
| 20/04/2020 | 16:25.20 | II.   | C13N      | 132.00    | 131.20     | -0.80     | 130.00 | 134.00 |
| 20/04/2020 | 16:25.21 | II.   | C13N      | 132.00    | 131.20     | -0.80     | 130.00 | 134.00 |
| 20/04/2020 | 16:25.26 | II    | C13N      | 132.00    | 132.05     | 0.05      | 130.00 | 134.00 |
| 20/04/2020 | 16:25.29 | II    | C13N      | 132.00    | 132.45     | 0.45      | 130.00 | 134.00 |
| 20/04/2020 | 16:25.29 | II    | C13N      | 132.00    | 132.45     | 0.45      | 130.00 | 134.00 |
| 20/04/2020 | 16:25.30 | II.   | C13N      | 132.00    | 132.45     | 0.45      | 130.00 | 134.00 |
| 20/04/2020 | 16:25.30 | II.   | C13N      | 132.00    | 132.45     | 0.45      | 130.00 | 134.00 |
| 20/04/2020 | 16:25.31 | T T   | C13N      | 132.00    | 132.45     | 0.45      | 130.00 | 134.00 |
| 20/04/2020 | 16:25.31 | II    | C13N      | 132.00    | 132.45     | 0.45      | 130.00 | 134.00 |
| 20/04/2020 | 16:25.32 | II    | C13N      | 132.00    | 132.45     | 0.45      | 130.00 | 134.00 |
| 20/04/2020 | 16:25.32 | II.   | C13N      | 132.00    | 132.45     | 0.45      | 130.00 | 134.00 |
| 20/04/2020 | 16:25.32 | II .  | C13N      | 132.00    | 132.45     | 0.45      | 130.00 | 134.00 |
| 20/04/2020 | 16:25.33 | II    | C13N      | 132.00    | 132.45     | 0.45      | 130.00 | 134.00 |
| 20/04/2020 | 16:25.33 | II.   | C13N      | 132.00    | 132.45     | 0.45      | 130.00 | 134.00 |
| 20/04/2020 | 16:25.34 | II.   | C13N      | 132.00    | 132.45     | 0.45      | 130.00 | 134.00 |
| 20/04/2020 | 16:25.34 | II    | C13N      | 132.00    | 132.45     | 0.45      | 130.00 | 134.00 |
| 20/04/2020 | 16:25.34 | II .  | C13N      | 132.00    | 132.45     | 0.45      | 130.00 | 134.00 |
| 20/04/2020 | 16:25.35 | II.   | C13N      | 132.00    | 132.45     | 0.45      | 130.00 | 134.00 |
| 20/04/2020 | 16:25.35 | ii.   | C13N      | 132.00    | 132.45     | 0.45      | 130.00 | 134.00 |
| 20/04/2020 | 16:25.35 | II .  | C13N      | 132.00    | 132.45     | 0.45      | 130.00 | 134.00 |

Battery Weighing Software (BatteryWeigh) is application software for production of Batteries, inspecting the Battery Weights within required range.