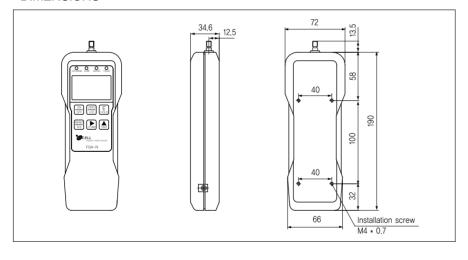

# **Force Gauge**

## >Model DN-FGA

The DN-FGA has its own characters, with facility, high resolution, which can be used for simple measurement of tension/compression force, switch test, connector insertion/withdraw test, fracture test and push pull testing equipment in a new generation.

#### **EASY OPERATION**

Buttons are well arranged for easy operation to perform multipurpose measurement.

### PEAK HOLD FUNCTION

±NG.OK judgments with LED display(with open collector output)

connectable to computer through USB output cable (standard accessory)

Display reverse function.

#### **UNIT CONVERSION**

N, kgf, lbf, ozf

Ergonomic, heavy-duty metal construction Full set of accessories, AC charger/adapter and carrying case



#### >DIMENSIONS



#### >MANUAL TEST STAND



#### >SPECIFICATIONS

(UNIT: kg) FGA-K20 FGA-K50 FGA-K100 Model FGA-K2 FGA-K5 5,000kg 50.00kg Capacity 2,000kg 20.00kg 100.0kg Min load 0.001kg 0.001kg 0.01kg 0.01kg 0.05kg Sensor conformation Sensor Inside Measuring accuracy ±0.2% FS

★Specifications are subject to change without notice.