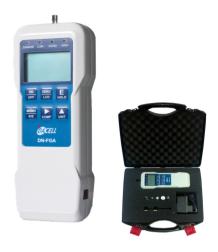

# **Force Gauge**

## >Model DN-FGA

The DN-FGA has its own characters, with facility, high resolution, which can be used for simple measurement of tension/compression force, switch test, connector insertion/withdraw test, fracture test and push pull testing equipment in a new generation.

#### **UNIT CONVERSION**

N, kgf, lbf, ozf

Ergonomic, heavy-duty metal construction Full set of accessories, AC charger/adapter and carrying case