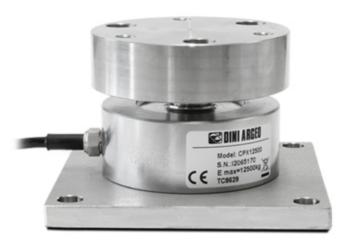

# ELGO

Assembly kits in STAINLESS steel "ELGO" series, for CPX compression load cells

Thanks to the ELGO modular kit, it is possible to quickly install CP/CPX compression <u>load cells</u>, up to 12.500kg, for weighing of silos, tanks, or different kinds of structures, containing installation costs. Built in STAINLESS steel and extremely simple to clean, ELGO is ideal for weighing in environments which are hostile, or that have high hygiene requirements. ATEX certification II 2GD c IIC T6 85°C.

## **MODULAR KIT: TECHNICAL FEATURES**

- Compatible with CP/CPx load cells up to 12500kg.
- Square stainless steel plate, for fixing directly to the load cells or to the circular plates.
- Stainless steel multifunctional circular plates, designed to reach the desired height, and for the slot and locking of the load cell.
- Stainless steel load button, to combine with ELGOC for simple systems, with dummy load cells.
- Self-centring system for optimal weighing performances.
- Compensation system of the expansion on the transverse axial, +/- 2,5mm.
- The ELGO kit does not avoid overturns, nor protect against overloads/lateral forces.