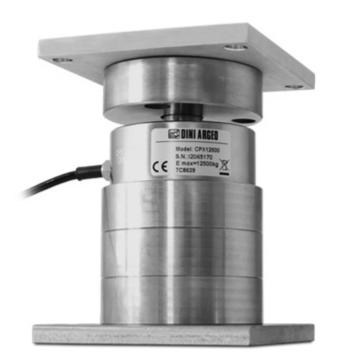

#### **MODULAR KIT: ADVANTAGES**

- Adapt the kit's height to the structure to be weighed.
- Choose the ideal position for the load cell, lifting it from the ground in order to avoid dust and rubble.
- Choose the ideal installation direction of the cell (standard or turned upside down), according to the application.
- Create double cell systems, doubling the reliability of the weighing system.

## **MODULAR KIT: TECHNICAL FEATURES**

- Compatible with CP/CPx load cells up to 12500kg.
- Square stainless steel plate, for fixing directly to the load cells or to the circular plates.
- Stainless steel multifunctional circular plates, designed to reach the desired height, and for the slot and locking of the load cell.
- Stainless steel load button, to combine with ELGOC for simple systems, with dummy load cells.
- Self-centring system for optimal weighing performances.
- Compensation system of the expansion on the transverse axial, +/- 2,5mm.
- The ELGO kit does not avoid overturns, nor protect against overloads/lateral forces.

# DETAIL 2

DINI ARGEO FRANCE sarl France DINI ARGEO GMBH Germany DINI ARGEO UK Ltd United Kingdom DINI ARGEO WEIGHING INSTRUMENTS Ltd China DINI ARGEO OCEANIA Australia

COMPANY HEADQUARTERS Via Della Fisica, 20 41042 Spezzano di Fiorano Modena - Italy Tel. +39.0536 843418