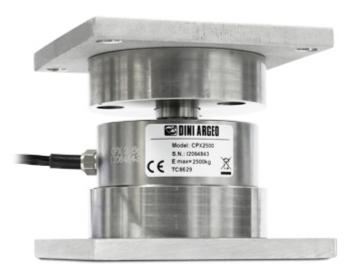

# ELGO

Assembly kits in STAINLESS steel "ELGO" series, for CPX compression load cells

Thanks to the ELGO modular kit, it is possible to quickly install CP/CPX compression <u>load cells</u>, up to 12.500kg, for weighing of silos, tanks, or different kinds of structures, containing installation costs. Built in STAINLESS steel and extremely simple to clean, ELGO is ideal for weighing in environments which are hostile, or that have high hygiene requirements. ATEX certification II 2GD c IIC T6 85°C.

## **MODULAR KIT: TECHNICAL FEATURES**

- Compatible with CP/CPx load cells up to 12500kg.
- Square stainless steel plate, for fixing directly to the load cells or to the circular plates.
- Stainless steel multifunctional circular plates, designed to reach the desired height, and for the slot and locking of the load cell.
- Stainless steel load button, to combine with ELGOC for simple systems, with dummy load cells.
- Self-centring system for optimal weighing performances.
- Compensation system of the expansion on the transverse axial, +/- 2,5mm.
- The ELGO kit does not avoid overturns, nor protect against overloads/lateral forces.