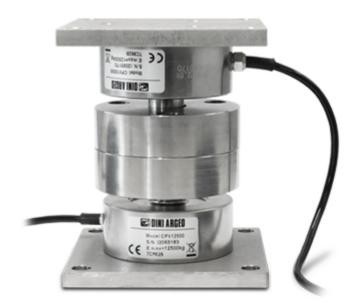

#### **MODULAR KIT: ADVANTAGES**

- Adapt the kit's height to the structure to be weighed.
- Choose the ideal position for the load cell, lifting it from the ground in order to avoid dust and rubble.
- Choose the ideal installation direction of the cell (standard or turned upside down), according to the application.
- Create double cell systems, doubling the reliability of the weighing system.

## **MODULAR KIT: TECHNICAL FEATURES**

- Compatible with CP/CPx load cells up to 12500kg.
- Square stainless steel plate, for fixing directly to the load cells or to the circular plates.
- Stainless steel multifunctional circular plates, designed to reach the desired height, and for the slot and locking of the load cell.
- Stainless steel load button, to combine with ELGOC for simple systems, with dummy load cells.
- Self-centring system for optimal weighing performances.
- Compensation system of the expansion on the transverse axial, +/- 2,5mm.
- The ELGO kit does not avoid overturns, nor protect against overloads/lateral forces.

### DETAIL 1