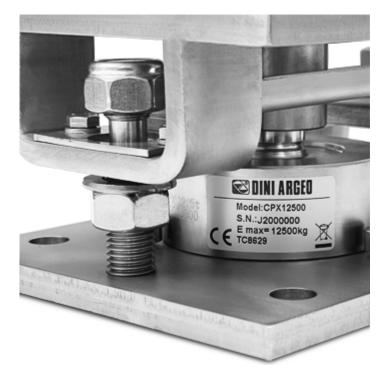

# DETAIL 1

## **MAIN FEATURES**

- AISI304 STAINLESS STEEL BODY.
- GREAT RESISTANCE TO LATERAL FORCES.
- NUT FOR MAINTAINING THE RAISED POSITION, FOR EASY INSTALLATION AND/OR SUBSTITUTION OF THE LOAD CELL.
- LIMIT-SWITCH NUTS FOR PROTECTION OF THE LOAD CELLS IN CASE OF OVERLOAD.
- SELF-CENTERING CONNECTION SEGMENT BETWEEN LOWER AND UPPER PLATES.
- DUMMY LOAD CELLS FUNCTIONING FOR THE WEIGHING OF LIQUIDS.
- The KCPN kit is designed to allow the correct functioning of the cells and the requested weighing accuracy, within the limits described into the technical manual.