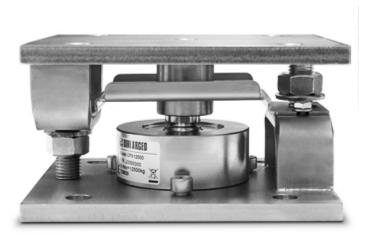

# KCPN

Assembly kits in STAINLESS steel "KCPN" series, for CPX compression load cells

Assembly kits for compression <u>load cells</u> CP/CPX series up to 100,000kg, suitable for weighing silos, tanks, hoppers of big size. ADVANTAGES:

- Body in STAINLESS steel AISI 304.
- Centering plate.
- Protection against electrostatic discharges.
- Anti-overturn system.
- Locking/bypass system for facilitated transport and maintenance.
- ATEX version available for zones 1&21, 2&22.

## **MAIN FEATURES**

- AISI304 STAINLESS STEEL BODY.
- GREAT RESISTANCE TO LATERAL FORCES.
- NUT FOR MAINTAINING THE RAISED POSITION, FOR EASY INSTALLATION AND/OR SUBSTITUTION OF THE LOAD CELL.
- LIMIT-SWITCH NUTS FOR PROTECTION OF THE LOAD CELLS IN CASE OF OVERLOAD.
- SELF-CENTERING CONNECTION SEGMENT BETWEEN LOWER AND UPPER PLATES.
- DUMMY LOAD CELLS FUNCTIONING FOR THE WEIGHING OF LIQUIDS.
- The KCPN kit is designed to allow the correct functioning of the cells and the requested weighing accuracy, within the limits described into the technical manual.