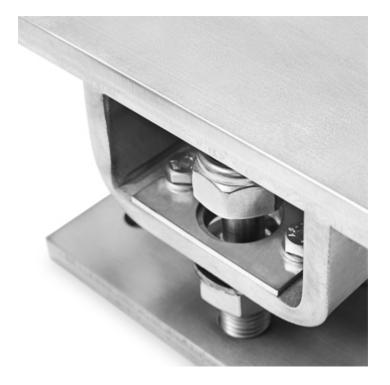

# DETAIL 2

DINI ARGEO FRANCE sarl France DINI ARGEO GMBH Germany DINI ARGEO UK Ltd United Kingdom DINI ARGEO WEIGHING INSTRUMENTS Ltd China DINI ARGEO OCEANIA Australia

COMPANY HEADQUARTERS Via Della Fisica, 20 41042 Spezzano di Fiorano Modena - Italy Tel. +39.0536 843418

## **MAIN FEATURES**

- AISI304 STAINLESS STEEL BODY.
- GREAT RESISTANCE TO LATERAL FORCES.
- NUT FOR MAINTAINING THE RAISED POSITION, FOR EASY INSTALLATION AND/OR SUBSTITUTION OF THE LOAD CELL.
- LIMIT-SWITCH NUTS FOR PROTECTION OF THE LOAD CELLS IN CASE OF OVERLOAD.
- SELF-CENTERING CONNECTION SEGMENT BETWEEN LOWER AND UPPER PLATES.
- DUMMY LOAD CELLS FUNCTIONING FOR THE WEIGHING OF LIQUIDS.
- The KCPN kit is designed to allow the correct functioning of the cells and the requested weighing accuracy, within the limits described into the technical manual.