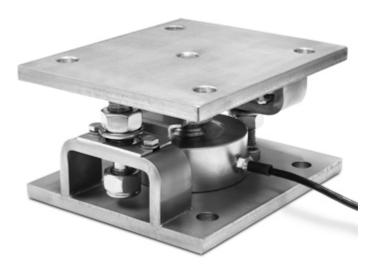

# KCPN

Assembly kits in STAINLESS steel "KCPN" series, for CPX compression load cells

Assembly kits for compression <u>load cells</u> CP/CPX series up to 100,000kg, suitable for weighing silos, tanks, hoppers of big size. ADVANTAGES:

- Body in STAINLESS steel AISI 304.
- Centering plate.
- Protection against electrostatic discharges.
- Anti-overturn system.
- Locking/bypass system for facilitated transport and maintenance.
- ATEX version available for zones 1&21, 2&22.

## **MAIN FEATURES**

- AISI304 STAINLESS STEEL BODY.
- GREAT RESISTANCE TO LATERAL FORCES.
- NUT FOR MAINTAINING THE RAISED POSITION, FOR EASY INSTALLATION AND/OR SUBSTITUTION OF THE LOAD CELL.
- LIMIT-SWITCH NUTS FOR PROTECTION OF THE LOAD CELLS IN CASE OF OVERLOAD.
- SELF-CENTERING CONNECTION SEGMENT BETWEEN LOWER AND UPPER PLATES.
- DUMMY LOAD CELLS FUNCTIONING FOR THE WEIGHING OF LIQUIDS.
- The KCPN kit is designed to allow the correct functioning of the cells and the requested weighing accuracy, within the limits described into the technical manual.