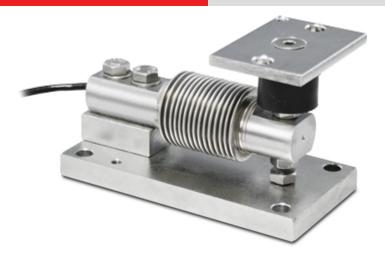

# KFXDN

Assembly kits series "KFXDN" in STAINLESS steel for FXC/FXD BENDING BEAM load cells

Assembly kits for FXC and FXD series bending beam cells up to 500kg, suitable for weighing belts, hoppers, tanks and mixers with small or medium size.

## **ADVANTAGES:**

- Body in STAINLESS steel AISI 304.
- Easy and fast assembly.
- Upper plate with antivibration joint.
- ATEX version available for zones 1&21, 2&22.

Working in cooperation with:

AHNE TECH STAFF

# **MAIN FEATURES**

- MANUFACTURED IN STAINLESS STEEL
- SAFETY LOCK FOR THE TRANSPORT
- FITTED WITH AN ARTICULATED JOINT FOR THE VIBRATION ABSORPTION AND THE EXPANSIONS COMPENSATION

DINI ARGEO FRANCE sarl France DINI ARGEO GMBH Germany DINI ARGEO UK Ltd United Kingdom DINI ARGEO WEIGHING INSTRUMENTS Ltd China DINI ARGEO OCEANIA Australia