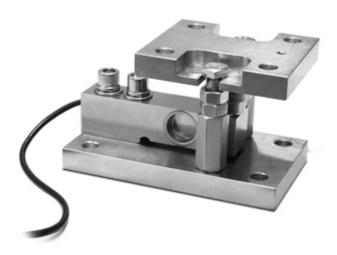

# KSBC2

Nickel-plated kit "KSBC" series, for shear beam SBX load cells

Assembly kit for shear beam load cells SBX series, up to 2.500kg. Suitable for weighing of hoppers, tanks, platforms, etc. ADVANTAGES:

- Nickel-plated construction
- Higher plate with spherical joint, for optimal weighing precision
- Anti-overturn
- Locking/bypass system for facilitated transport and maintenance
- Quick installation/removal of the load cell (even if full- loaded)

## **LOAD CELLS KIT: TECHNICAL FEATURES**

- For shear-beam load cells, SBX series, from 300 to 2500 kg
- Nickel-plated manufacturing
- Self-centering spherical joint, for precise weighing
- Locking system for cell protection during transport or maintenance of the structure
- Limit nuts and screws, adjustable
- Anti-overturn (within the limits declared)