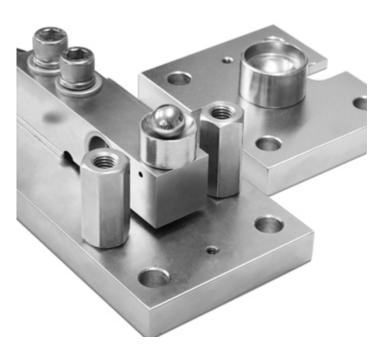

, etc. ADVANTAGES:

- Nickel-plated construction
- Higher plate with spherical joint, for optimal weighing precision
- Anti-overturn
- Locking/bypass system for facilitated transport and maintenance
- Quick installation/removal of the load cell (even if full- loaded)

Working in cooperation with:

AHNE TECH STAFF

- - MUSCAT

alhinaioman@gmail.com

The best solution for advanced industrial applications

## **LOAD CELLS KIT: TECHNICAL FEATURES**

- For shear-beam load cells, SBX series, from 300 to 2500 kg
- Nickel-plated manufacturing
- Self-centering spherical joint, for precise weighing
- Locking system for cell protection during transport or maintenance of the structure
- Limit nuts and screws, adjustable
- Anti-overturn (within the limits declared)

## **DETAIL 1**

## **DETAIL 2**





# DETAIL 3







DINI ARGEO FRANCE sarl France DINI ARGEO GMBH Germany DINI ARGEO UK Ltd United Kingdom DINI ARGEO WEIGHING INSTRUMENTS Ltd China DINI ARGEO OCEANIA Australia



#### **COMPANY HEADQUARTERS**

Via Della Fisica, 20 41042 Spezzano di Fiorano Modena - Italy Tel. +39.0536 843418

### AHNE TECH STAFF

- - MUSCAT

alhinaioman@gmail.com

SALES AND TECHNICAL ASSISTANCE SERVICE