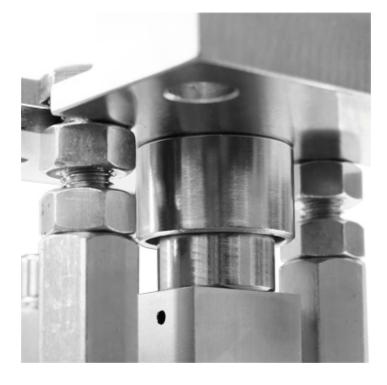

ms, etc. ADVANTAGES:

- Nickel-plated construction
- Higher plate with spherical joint, for optimal weighing precision
- Anti-overturn
- Locking/bypass system for facilitated transport and maintenance
- Quick installation/removal of the load cell (even if full- loaded)

Working in cooperation with:

AHNE TECH STAFF

- - MUSCAT

alhinaioman@gmail.com

The best solution for advanced industrial applications

## **LOAD CELLS KIT: TECHNICAL FEATURES**

- For shear-beam load cells, SBX series, from 300 to 2500 kg
- Nickel-plated manufacturing
- Self-centering spherical joint, for precise weighing
- Locking system for cell protection during transport or maintenance of the structure
- Limit nuts and screws, adjustable
- Anti-overturn (within the limits declared)

## **DETAIL 1**

## **DETAIL 2**





# DETAIL 3







DINI ARGEO FRANCE sarl France DINI ARGEO GMBH Germany DINI ARGEO UK Ltd United Kingdom DINI ARGEO WEIGHING INSTRUMENTS Ltd China DINI ARGEO OCEANIA Australia



#### **COMPANY HEADQUARTERS**

Via Della Fisica, 20 41042 Spezzano di Fiorano Modena - Italy Tel. +39.0536 843418

### AHNE TECH STAFF

- - MUSCAT

alhinaioman@gmail.com

SALES AND TECHNICAL ASSISTANCE SERVICE