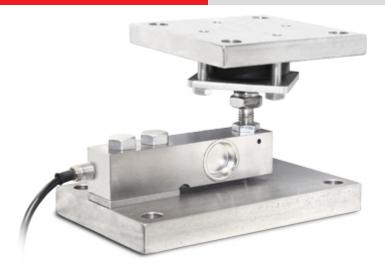

# **KSBN**

Assembly kits in nickel-plated steel "KSBN" series for SBX/SBK shear beam load cells

Assembly kits for shear beam load cells SBX/SBK series up to 2500kg, suitable for hoppers, tanks, platforms, etc.

#### **ADVANTAGES:**

- Structure in nickel-plated steel.
- Easy and fast assembly.
- Upper plate with spherical joint for excellent measuring accuracy.
- Height adjustment for a correct leveling.

## **MAIN FEATURES**

- MANUFACTURED IN GALVANIZED STEEL
- OSCILLATING SPHERICAL JOINT
- MECHANICAL COMPENSATION OF THERMAL SWELLINGS AND TRANSVERSAL FORCES
- EASY TO INSTALL
- GUARANTEES THE MAXIMUM PRECISION OF THE LOAD CELL.