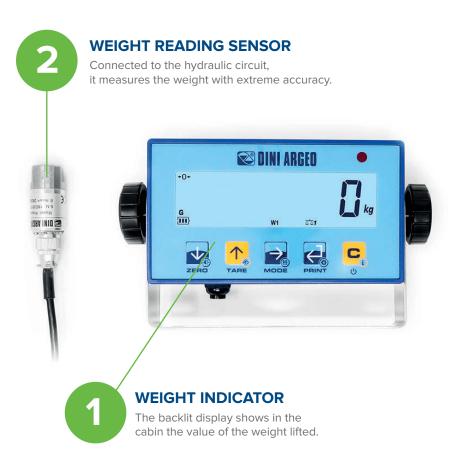

The compact display can be installed inside the cabin to ensure a clear weight display.

### WEIGHS THE LIFTED GOODS

Ideal to know the weight of the packages loaded on the truck and of incoming and outcoming goods.