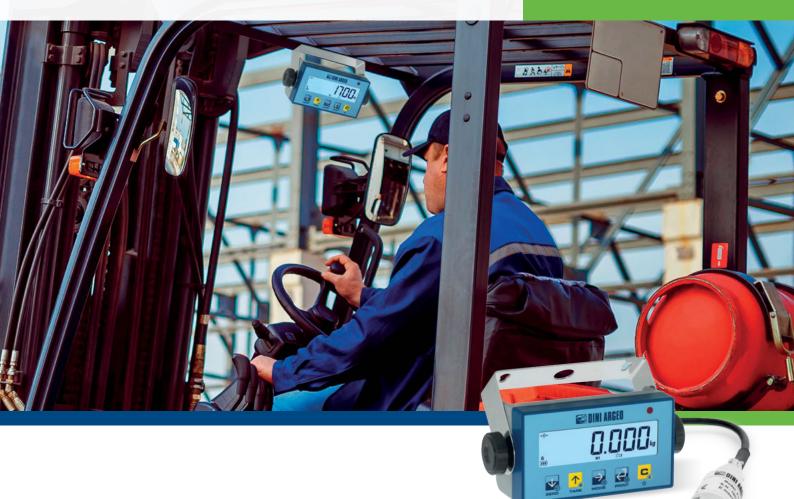

WEIGHING KIT FOR FORKLIFTS

LTP

LTP is the kit that allows you to integrate weighing on the forklifts in a simple and cost-effective way.

It meets the need to weigh the material handled directly on the spot, thus saving time and reducing the traffic in the warehouse.

The compact display can be installed inside the cabin to ensure a clear weight display.