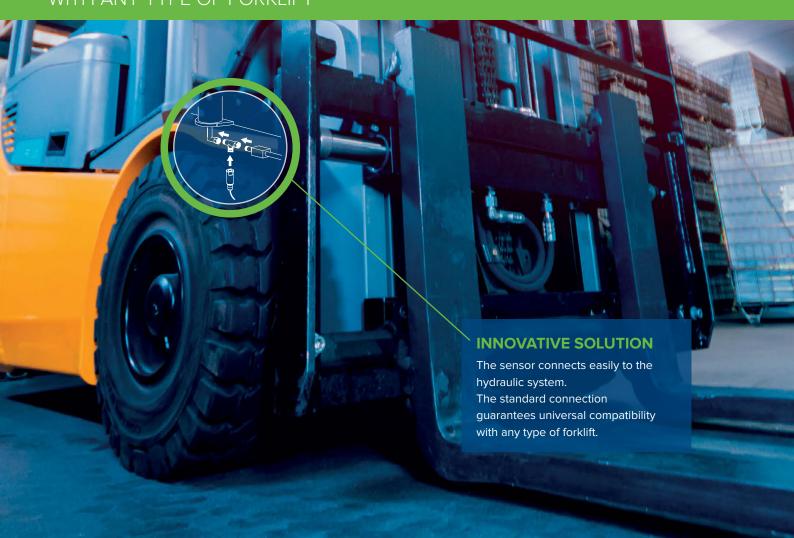

WEIGHING KIT FOR FORKLIFTS

LTP









LTP is the kit that allows you to integrate weighing on the forklifts in a simple and cost-effective way.

It meets the need to weigh the material handled directly on the spot, thus saving time and reducing the traffic in the warehouse.

The compact display can be installed inside the cabin to ensure a clear weight display.



## **UNIVERSAL** COMPATIBILITY WITH ANY TYPE OF FORKLIFT





# THE **IDEAL** SOLUTION TO WEIGH ON THE FORKLIFT AND SAVE **TIME AND MONEY**

#### **TECHNICAL FEATURES**

| 10.000 kg, 4.000 PSI / 280 BAR                                                                                         |
|------------------------------------------------------------------------------------------------------------------------|
| 20 kg for capacities up to 2.500 kg<br>50 kg for capacities up up to 5.000 kg<br>100 kg for capacities up to 10.000 kg |
| IP65                                                                                                                   |
| 1/4" BSP parallel                                                                                                      |
| 6 m