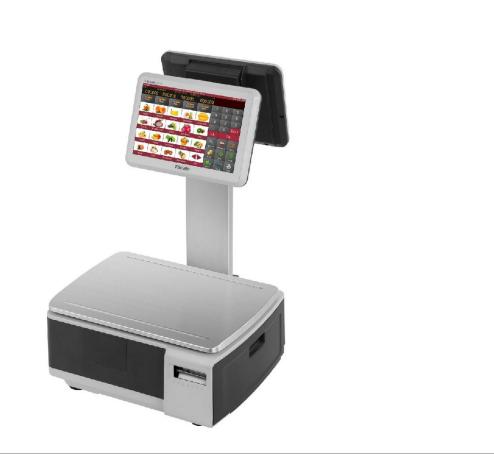

## P10 Series Retail Scale

- P10 series combine perfectly printer, cash register and electronic scale. With 10-inch high density color display, P10 can do multimedia advertisement that helps increase your business. Printer supports both receipts and labels, P10 is suitable for chain stores and large supermarkets.
- •
- Standard mode, acculturation mode, prepacking mode, self-service mode selectable, can connect to electronics shelf label and sales promotion broadcasting system.

## Product Specification

| Model Name/Number  | P10                                                                            |
|--------------------|--------------------------------------------------------------------------------|
| Display            | -10.1"1280 x 800 High definition color screen                                  |
| Pan Size           | -280 x 385 mm                                                                  |
| Standards          | -10.1 inch customer display for multimedia advertisement, built-in 58 mm label |
|                    | printer                                                                        |
| Optional           | -Barcode scanner, Cash Drawer, Receipt Printer, Card Reader, HDMI TV           |
|                    | Advertisement System                                                           |
| Optional Device    | -Cash Drawer, Barcode Reader, Receipt Printer                                  |
| Standard Configure | -Built in Label Printer                                                        |
| Capacities         | -6 kg /15 kg /30 kg                                                            |
| Operation display  | -10.1" color display, 1280 x 800 pixels                                        |
| Customer display   | 7" color display, 800 x 480 pixels                                             |