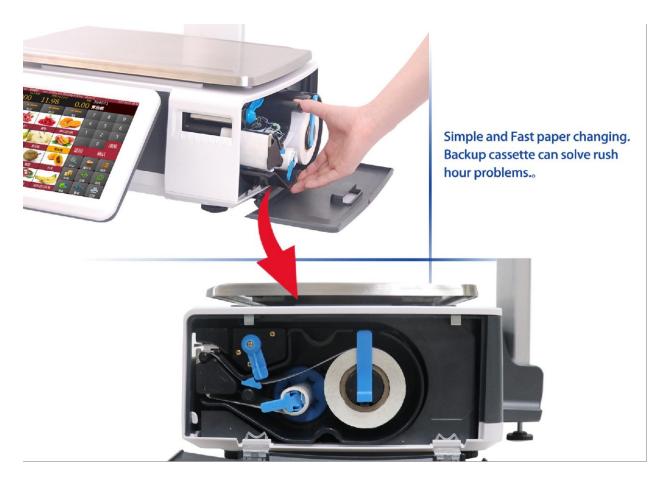

## P10 Series Retail Scale

- P10 series combine perfectly printer, cash register and electronic scale. With 10-inch high density color display, P10 can do multimedia advertisement that helps increase your business. Printer supports both receipts and labels, P10 is suitable for chain stores and large supermarkets.
- •
- Standard mode, acculturation mode, prepacking mode, self-service mode selectable, can connect to electronics shelf label and sales promotion broadcasting system.





## Product Specification

| Model Name/Number  | P10                                                                            |
|--------------------|--------------------------------------------------------------------------------|
| Display            | -10.1"1280 x 800 High definition color screen                                  |
| Pan Size           | -280 x 385 mm                                                                  |
| Standards          | -10.1 inch customer display for multimedia advertisement, built-in 58 mm label |
|                    | printer                                                                        |
| Optional           | -Barcode scanner, Cash Drawer, Receipt Printer, Card Reader, HDMI TV           |
|                    | Advertisement System