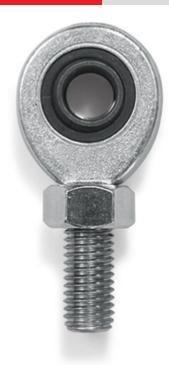

# **RBJ**

Assembly kit in galvanized steel "RBJ" series, for STU/STG/STFU tension load cells

Articulated joints for the correct installation of the tension load cells.

Working in cooperation with:

AHNE TECH STAFF
-- MUSCAT

#### MAIN FEATURES

- Galvanized steel construction.
- Steel / Bronze contact surfaces of the joint.
- Fitted with locking nut.

### DETAIL 1