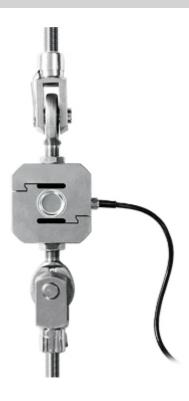

# **RBJ**

Assembly kit in galvanized steel "RBJ" series, for STU/STG/STFU tension load cells

Articulated joints for the correct installation of the tension load cells.

Working in cooperation with:

AHNE TECH STAFF
-- MUSCAT

#### MAIN FEATURES

- Galvanized steel construction.
- Steel / Bronze contact surfaces of the joint.
- Fitted with locking nut.