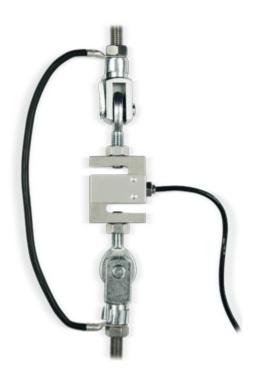

# **RBJ**

Assembly kit in galvanized steel "RBJ" series, for STU/STG/STFU tension load cells

Articulated joints for the correct installation of the tension load cells.

Working in cooperation with:

AHNE TECH STAFF
-- MUSCAT

#### MAIN FEATURES

- Galvanized steel construction.
- Steel / Bronze contact surfaces of the joint.
- Fitted with locking nut.

## DETAIL 2

DINI ARGEO FRANCE sarl France DINI ARGEO GMBH Germany DINI ARGEO UK Ltd United Kingdom DINI ARGEO WEIGHING INSTRUMENTS Ltd China DINI ARGEO OCEANIA Australia