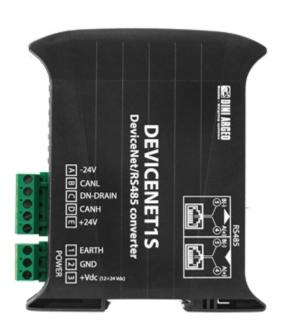

# DEVICENET1S

DEVICENET interface for weighing scales network or single weighing scale

DEVICENET <u>interface</u> permits a simultaneous communication between 16 digital weighing scales, reducing the installation costs of a weighing system.

## MAIN FEATURES OF DEVICENET FOR WEIGHING SCALES

- Hub function for a simultaneous check of up to 16 weighing scales.
- DEVICENET slave port.
- ABS case for panel mounting on DIN bar.
- MAC ID from 0 to 63.
- Baud Rate from 125KBaud to 500KBaud.
- Suitable to function with <u>DGT1S</u> weight transmitter. Quick configuration from the transmitter programming menu.
- Serial port RS485 (from 9600 to 115200 baud), with "quick connect" system for a fast connection.
- Power source: 12-24Vdc.