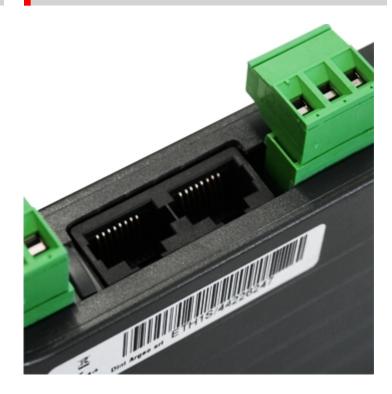

multaneously all the data of the weighing scales network by DEVICENET protocol. In detail:
  - NET weight and GROSS weight of the scales
  - Weight status (for example, positive, negative, stable, unstable)
  - RELAY OUTPUT status
  - DIGITAL INPUT status
  - Error condition (e.g. overload, underload)

## MAIN FEATURES OF DEVICENET FOR WEIGHING SCALES

- Hub function for a simultaneous check of up to 16 weighing scales.
- DEVICENET slave port.
- ABS case for panel mounting on DIN bar.
- MAC ID from 0 to 63.
- Baud Rate from 125KBaud to 500KBaud.
- Suitable to function with <u>DGT1S</u> weight transmitter. Quick configuration from the transmitter programming menu.
- Serial port RS485 (from 9600 to 115200 baud), with "quick connect" system for a fast connection.
- Power source: 12-24Vdc.





# DETAIL 3



# DETAIL 4







DINI ARGEO FRANCE sarl France DINI ARGEO GMBH Germany

DINI ARGEO UK Ltd United Kingdom DINI ARGEO WEIGHING INSTRUMENTS Ltd China DINI ARGEO OCEANIA Australia



#### **COMPANY HEADQUARTERS**

Via Della Fisica, 20 41042 Spezzano di Fiorano Modena - Italy Tel. +39.0536 843418

#### SERVICE ASSISTANCE

Via Dell'Elettronica, 15 41042 Spezzano di Fiorano Modena - Italy Tel. +39.0536 921784

| - |                                        |
|---|----------------------------------------|
|   |                                        |
|   |                                        |
|   |                                        |
|   | SALES AND TECHNICAL ASSISTANCE SERVICE |