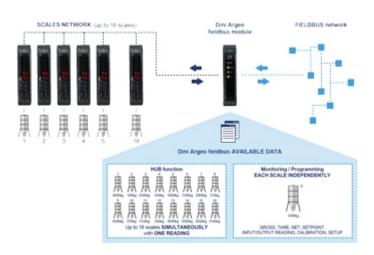

### **DEVICENET CONVERTER FOR SINGLE WEIGHING SCALE**

- By connecting the DEVICENET to a single weighing scale or by selecting one from the scales network, the DEVICENET protocol transmits
  the following data and controls:
  - NET, GROSS and TARE weight
  - Weight status (for example; positive, negative, stable, unstable)
  - Error condition (es. overload, underload)
  - DIGITAL INPUT status
  - RELAY OUTPUT status
  - SETPOINT output writings
  - Aliby Memory
  - Calibration
  - Configuration SETUP

## **DEVICENET HUB FUNCTION, UP TO 16 WEIGHING SCALES**

- This configuration permits to monitor simultaneously all the data of the weighing scales network by DEVICENET protocol. In detail:
  - NET weight and GROSS weight of the scales
  - Weight status (for example, positive, negative, stable, unstable)
  - RELAY OUTPUT status
  - DIGITAL INPUT status
  - Error condition (e.g. overload, underload)