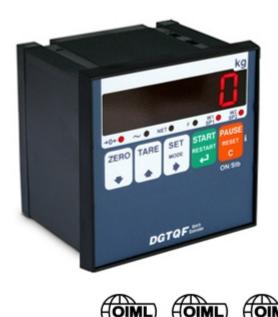

# "DGTQF": MICROCONTROLLER FOR INDUSTRIAL DOSAGE SYSTEMS

UR61

High performing microcontroller which, through the simple programming of the parameters, offers the possibility to manage single product dosage systems in loading or in unloading, or multiproduct dosages and mixtures. CE-M approvable (OIML R-76 / EN 45501).

### MAIN FEATURES

- Easy to use 5-key waterproof keyboard.
- Highly efficient red LED display with 6 13-mm digits and 6 LEDs for showing active functions.
- Case for panel mounting in Abs according to DIN standard, 96x96x80mm (lxhxp). Perforation 90x88 mm (lxh) for panel mounting.
- A/D 24-bit sigma-delta conversion with 4 channels, up to 200 conv./sec. autoselect.
- Management of a weighing system from 1 to 4 channels (cells) with digital equalization.
- Connectable with up to 8 analogue load cells with 350 Ohm input resistance.
- Up to 1.000.000 displayable divisions with internal resolution up to 3.000.000 points.
- Up to 10.000e or multirange 2 x 3000e @ 0,3 µV/d in CE-M approved version for legal for trade use.
- · Calibration, Set-Up parameters, configurable from keyboard or PC with Dinitools.
- Up to 8 signal linearization points with DINITOOLS (3 from keypad).
- Time Date.
- Memory back-up for recording dosage data in case it's accidentally turned off.
- Printing the dosage and consumption data.
- From 12 Vdc to 24 Vdc power supply.