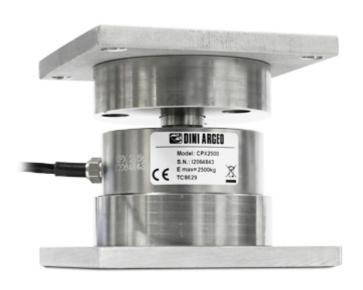

# **ELGO**

Assembly kits in STAINLESS steel "ELGO" series, for CPX compression load cells

Thanks to the ELGO modular kit, it is possible to quickly install CP/CPX compression <u>load cells</u>, up to 12.500kg, for weighing of silos, tanks, or different kinds of structures, containing installation costs. Built in STAINLESS steel and extremely simple to clean, ELGO is ideal for weighing in environments which are hostile, or that have high hygiene requirements. ATEX certification II 2GD c IIC T6 85°C.

## **MODULAR KIT: TECHNICAL FEATURES**

- Compatible with CP/CPx load cells up to 12500kg.
- Square stainless steel plate, for fixing directly to the load cells or to the circular plates.
- Stainless steel multifunctional circular plates, designed to reach the desired height, and for the slot and locking of the load cell.
- Stainless steel load button, to combine with ELGOC for simple systems, with dummy load cells.
- Self-centring system for optimal weighing performances.
- Compensation system of the expansion on the transverse axial, +/- 2,5mm.
- The ELGO kit does not avoid overturns, nor protect against overloads/lateral forces.