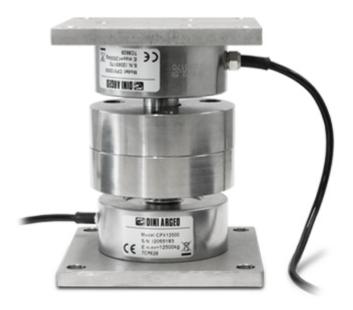

### **DETAIL 1**

### **MODULAR KIT: ADVANTAGES**

- Adapt the kit's height to the structure to be weighed.
- Choose the ideal position for the load cell, lifting it from the ground in order to avoid dust and rubble.
- Choose the ideal installation direction of the cell (standard or turned upside down), according to the application.
- Create double cell systems, doubling the reliability of the weighing system.