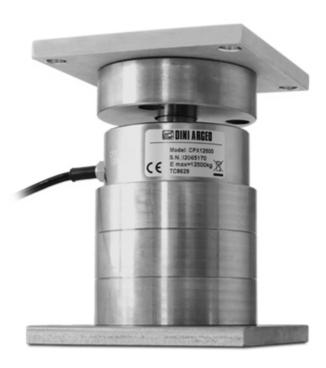

# **DETAIL 2**

DINI ARGEO FRANCE sarl France DINI ARGEO GMBH Germany DINI ARGEO UK Ltd United Kingdom DINI ARGEO WEIGHING INSTRUMENTS Ltd China DINI ARGEO OCEANIA Australia

### **MODULAR KIT: ADVANTAGES**

- Adapt the kit's height to the structure to be weighed.
- Choose the ideal position for the load cell, lifting it from the ground in order to avoid dust and rubble.
- Choose the ideal installation direction of the cell (standard or turned upside down), according to the application.
- Create double cell systems, doubling the reliability of the weighing system.