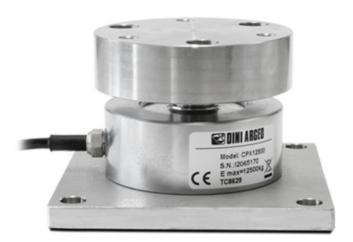

# **ELGO**

Assembly kits in STAINLESS steel "ELGO" series, for CPX compression load cells

Thanks to the ELGO modular kit, it is possible to quickly install CP/CPX compression <u>load cells</u>, up to 12.500kg, for weighing of silos, tanks, or different kinds of structures, containing installation costs. Built in STAINLESS steel and extremely simple to clean, ELGO is ideal for weighing in environments which are hostile, or that have high hygiene requirements. ATEX certification II 2GD c IIC T6 85°C.

## **MODULAR KIT: TECHNICAL FEATURES**

- Compatible with CP/CPx load cells up to 12500kg.
- Square stainless steel plate, for fixing directly to the load cells or to the circular plates.
- Stainless steel multifunctional circular plates, designed to reach the desired height, and for the slot and locking of the load cell.
- Stainless steel load button, to combine with ELGOC for simple systems, with dummy load cells.
- Self-centring system for optimal weighing performances.
- Compensation system of the expansion on the transverse axial, +/- 2,5mm.
- The ELGO kit does not avoid overturns, nor protect against overloads/lateral forces.