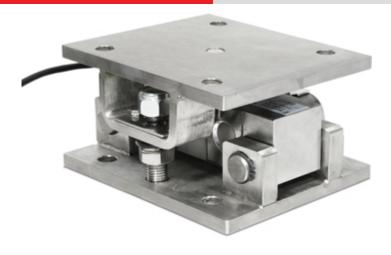

# **KDSBN**

Assembly kits in STAINLESS steel "KDSBN" series, for DSBI double shear beam load cells

Assembly kits for double shear beam load cells DSBI series up to 30,000kg, suitable for weighing hoppers, tanks and silos of big size.

### **ADVANTAGES:**

- Body in STAINLESS steel AISI 304
- Centering plate/electrostatic bypass
- Anti-overturn system
- Locking/bypass system for facilitated transport and maintenance
- ATEX version available for zones 1&21, 2&22.

# **MAIN FEATURES**

- MANUFACTURED IN AISI304 STAINLESS STEEL
- GREAT RESISTANCE TO LATERAL FORCES
- BOLTS FOR MAINTAINING THE RAISED POSITION, FOR EASY INSTALLMENT AND/OR SUBSTITUTION OF THE LOAD CELL
- SELF-CENTERING CONNECTION SEGMENT BETWEEN LOWER AND UPPER PLATES.