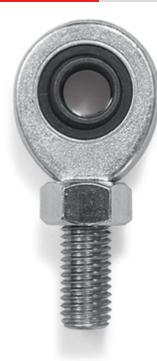

## RBJ

Assembly kit in galvanized steel "RBJ" series, for STU/STG/STFU tension load cells

Articulated joints for the correct installation of the tension load cells.

## MAIN FEATURES

- Galvanized steel construction.
- Steel / Bronze contact surfaces of the joint.
- Fitted with locking nut.

DINI ARGEO FRANCE sarl France DINI ARGEO GMBH Germany DINI ARGEO UK Ltd United Kingdom DINI ARGEO WEIGHING INSTRUMENTS Ltd China DINI ARGEO OCEANIA Australia