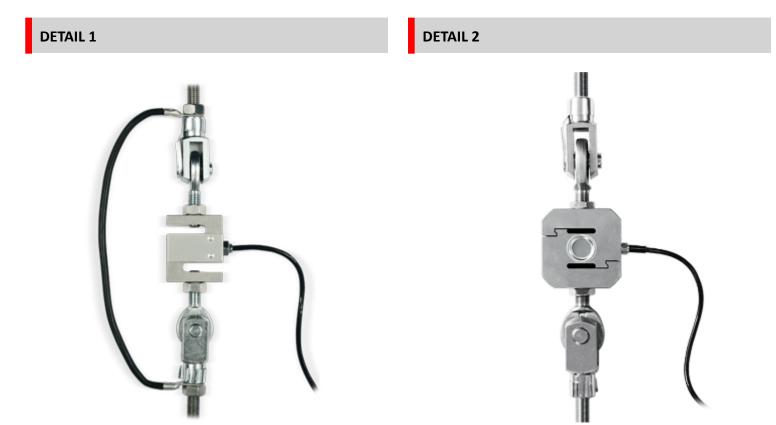

## RBJ

Assembly kit in galvanized steel "RBJ" series, for STU/STG/STFU tension load cells

Articulated joints for the correct installation of the tension load cells.

## MAIN FEATURES

- Galvanized steel construction.
- Steel / Bronze contact surfaces of the joint.
- Fitted with locking nut.

DINI ARGEO FRANCE sarl France DINI ARGEO GMBH Germany DINI ARGEO UK Ltd United Kingdom DINI ARGEO WEIGHING INSTRUMENTS Ltd China DINI ARGEO OCEANIA Australia